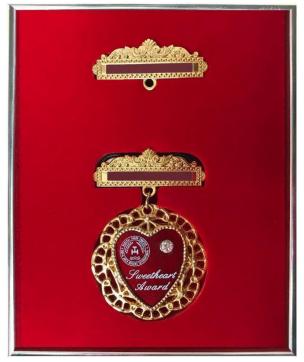

## Sweetheart Award

The General Grand Chapter "Sweetheart Award" is available to all Royal Arch Masons as a way to show appreciation for the support and encouragement their Ladies provide to our Craft throughout the years of a Companion's service to Capitular Masonry.

The award consists of a personalized jewel, with a faux diamond and GGCRAMI seal on a scarlet heart, surrounded by gold-tone filigree, presented in a very nice red-velvet gift box. Additional to the jewel, the Lady will also receive a certificate (suitable for framing) recognizing the Lady as a "Royal Arch Sweetheart. The cost for both award items (jewel and certificate) may be purchased for One Hundred Dollars US (\$100.00).