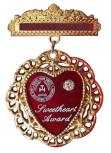

## Sweetheart Award

The General Grand Chapter "Sweetheart Award" is available to all Royal Arch Masons as a way to show appreciation for the support and encouragement their Ladies provide to our Craft throughout the years of a Companion's service to Capitular Masonry.

The award consists of a personalized jewel, with a faux diamond and GGCRAMI seal on a scarlet heart, surrounded by gold-tone filigree, presented in a very nice red-velvet gift box. Additional to the jewel, the Lady will also receive a certificate (suitable for framing) recognizing the Lady as a "Royal Arch Sweetheart. The cost for both award items (jewel and certificate) may be purchased for One Hundred Dollars US (\$100.00).